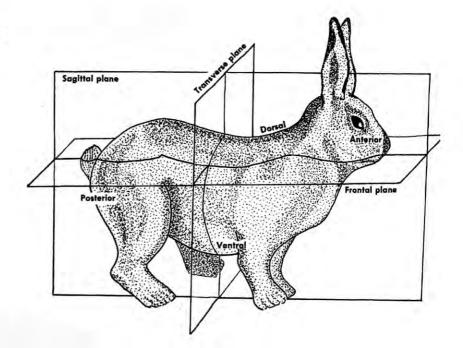

| Actinopterygii | Chordata | Animalia |       |                               |
| Green sunfish   | Lepomis cyanellus        | Lepomis     | Centrarchidae | Perciformes  | Actinopterygii | Chordata | Animalia |       | Taxon                         |
| Largemouth bass | Micropterus<br>salmoides | Micropterus | Centrarchidae | Perciformes  | Actinopterygii | Chordata | Animalia |       | Taxon names (Taxa, for short) |
| White Bass      | Morone chrysops          | Morone      | Moronidae     | Perciformes  | Actinopterygii | Chordata | Animalia |       |                               |
| Channel catfish | Ictalurus<br>punctatus   | Ictalurus   | Ictaluridae   | Siluriformes | Actinopterygii | Chordata | Animalia |       |                               |









Radial





Bilateral